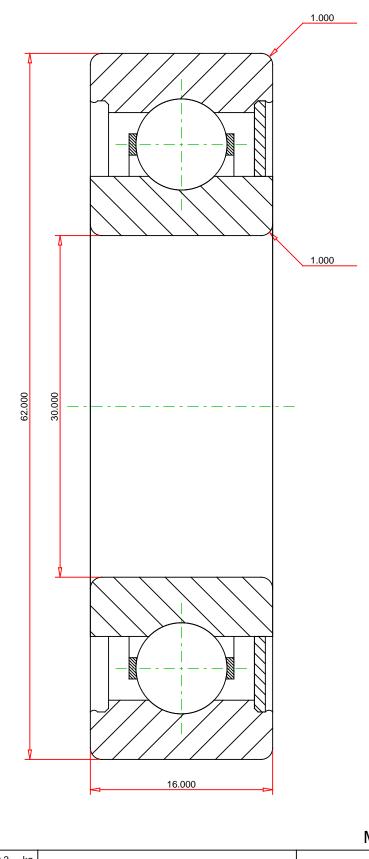

## Specifications | Dimensions | Basic Load Ratings | Factors

| Specifications |                           |                  |  |  |
|----------------|---------------------------|------------------|--|--|
|                | Clearance                 | C0 (Normal)      |  |  |
|                | Bore Size d               | 30.000 mm        |  |  |
|                | Features                  | One Contact Seal |  |  |
|                | Bearing Type              | Standard DGBB    |  |  |
|                | Weight                    | 0.2 Kg           |  |  |
|                | Manufacturing Part Number | 6206RS           |  |  |

| Dimensions        |           | _ |
|-------------------|-----------|---|
| utside Diameter D | 62.000 mm |   |

| Outside Ring Width B | 16.000 mm |
|----------------------|-----------|
| Radius Rs min        | 1.000 mm  |